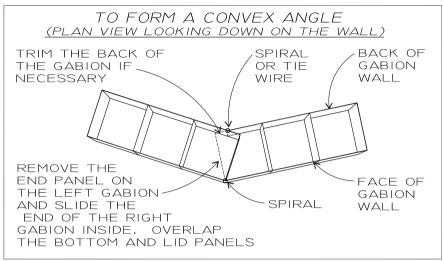

ilfiker Gabion Faced M.S.E. Wall combines **ArtWeld Gabions** at the face of the structure, with welded wire soil reinforcement mats spaced vertically at 3-foot intervals.

The "scissor-style" gabions are manufactured in lengths up to 18 feet. "Scissor-style" refers to the folding pattern of the gabions. They are partially pre-assembled at our factory, with the vertical edges of the diaphragms permanently connected to the vertical faces, and the lid and bottom panels connected to the main body along one long side. They are folded flat for shipment.

The wire gauge and length of the welded wire soil reinforcement mats will vary as required for each specific site.



18' = 5.486M

## GABION FACED M.S.E. WALL PARTS











## BEGIN THE BACKFILL













## FORMING ANGLES WITH GABIONS





## PIPE PENETRATION THRU GABION



9" = 250MM

## GABION WIRE SPECIFICATIONS

| USA WIRE<br>GAUGE | DIAMETER,<br>INCHES | MINIMUM ALLOWABLE AVERAGE<br>GABION WIRE DIAMETER WITH<br>CLASS 3 ZINC-COATING, INCHES |  |
|-------------------|---------------------|----------------------------------------------------------------------------------------|--|
| 9                 | .148                | . 144                                                                                  |  |
| 11                | .120                | .116                                                                                   |  |
| 13.5              | .086                | .082 (STANDARD TIE WIRE)                                                               |  |

## SOIL REINFORCEMENT MAT WIRE SIZE C