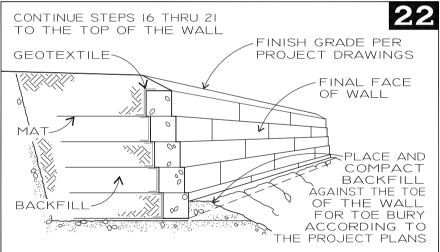

## GABION-FACED M.S.E. WALL

The Hilfiker Gabion Faced M.S.E. Wall combines **ArtWeld Gabions** at the face of the structure, with welded wire soil reinforcement mats spaced vertically at 3-foot intervals.

The "scissor-style" gabions are manufactured in lengths up to 18 feet. "Scissor-style" refers to the folding pattern of the gabions. They are partially pre-assembled at our factory, with the vertical edges of the diaphragms permanently connected to the vertical faces, and the lid and bottom panels connected to the main body along one long side. They are folded flat for shipment.

The wire gauge and length of the welded wire soil reinforcement mats will vary as required for each specific site.



18' = 5.486M

## GABION FACED M.S.E. WALL PARTS











## BEGIN THE BACKFILL













## FORMING ANGLES WITH GABIONS





## PIPE PENETRATION THRU GABION



9" = 250MM

## GABION WIRE SPECIFICATIONS

| USA WIRE<br>GAUGE | DIAMETER,<br>INCHES | MINIMUM ALLOWABLE AVERAGE<br>GABION WIRE DIAMETER WITH<br>CLASS 3 ZINC-COATING, INCHES |  |
|-------------------|---------------------|----------------------------------------------------------------------------------------|--|
| 9                 | .148                | . 144                                                                                  |  |
| 11                | .120                | .116                                                                                   |  |
| 13.5              | .086                | .082 (STANDARD TIE WIRE)                                                               |  |

##