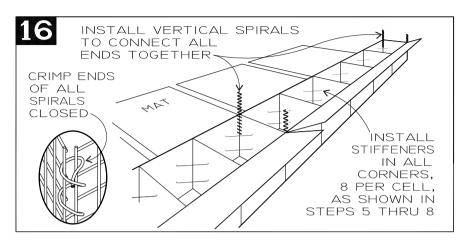

When 9-gauge spiral binders are used, the spiral shall be screwed into position such that it passes through each mesh opening along the joint. Both ends of all 9-gauge spiral binders shall be crimped to secure the spiral in place.

When constructing with 1.5-foot high or 3-foot high gabions, pre-formed stiffeners shall be used to produce a flat, smooth external surface.

Pre-formed Stiffeners shall be installed on the exposed face of the gabion prior to rock placement, two rows at 1/3 points on 3' high gabions, one row at 1/2 point in 1.5' high gabions.