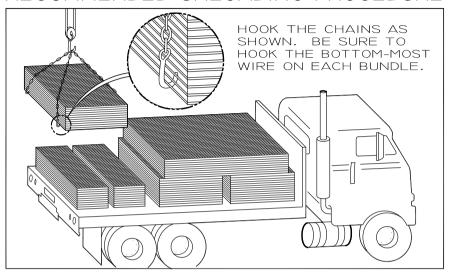

3" = 76MM 6' = 1.83M 3' = 914MM 24' = 7.32M



ARTWELD GABIONS CAN BE MANUFACTURED IN BOTH ENGLISH AND METRIC UNITS. FOR SIMPLICITY, DIMENSIONS IN THIS GUIDE REFER ONLY TO **ENGLISH UNITS.** CONSTRUCTION METHODS FOR BOTH TYPES ARE IDENTICAL.



STANDARD *ENGLISH* UNIT GABIONS ARE SIZED IN MULTIPLES OF 3 FEET (0.914 METERS). THEY ARE MANUFACTURED OF 3"X3" (76MM X 76MM) WELDED WIRE FABRIC.

STANDARD *METRIC* UNIT GABIONS ARE SIZED IN MULTIPLES OF I METER (3.28 FEET). THEY ARE MANUFACTURED OF 83MM X 83MM (3.25" X 3.25") WELDED WIRE FABRIC.

BOTH ENGLISH UNIT AND METRIC UNIT GABIONS ARE SUPPLIED IN 9 GA AND II GA GALVANIZED, AND 9 GA NON-GALVANIZED WELDED WIRE FABRIC.

NON-STANDARD SIZES, AND MATTRESSES, CAN BE SPECIAL-ORDERED TO FIT PROJECT REQUIREMENTS.

## RECOMMENDED UNLOADING PROCEDURE



## GABION PARTS (NOT TO SCALE)



## ON-SITE ASSEMBLY



HOG RINGS ARE NOT PERMANENT CONNECTIONS AND MUST BE FOLLOWED

BY SPIRAL BINDERS OR

LIDS ARE NOT FACTORY ATTACHED ON GABIONS WIDER THAN 3'.

TIE WIRE.

= 914MM<u>Inntroductordontordontordontordontord</u>

**MATTRESS** 



EXCAVATE AND FINE-GRADE THE FOUNDATION.

FOUNDATION MUST
BE REASONABLY
LEVEL AND
CAPABLE OF
SUPPORTING
IMPOSED LOADS





PLACE THE FIRST COURSE OF GABIONS ON THE FOUNDATION.

YOU MAY CLIP THE SIDES TOGETHER WITH HOG RINGS TO HOLD THEM TEMPORARILY.

PERMANENTLY
BIND THE GABIONS
TOGETHER AS
SHOWN FOR THE
FULL HEIGHT
AT ALL CORNERS
AND DIAPHRAGMS.

3" = 76MM

## STIFFENER INSTALLATION





| 12" = 305MM | 18" = 457MM



## USING THE PUSH RODS



## BEGIN THE FILL



4" = 102mm 8" = 203mm



IT IS RECOMMENDED THAT TH