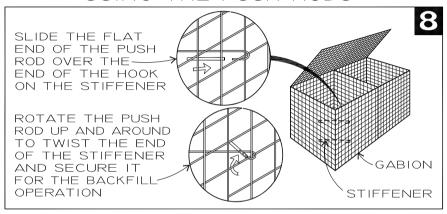

When constructing with 1.5-foot high or 3-foot high gabions, pre-formed stiffeners shall be used to produce a flat, smooth external surface.

Pre-formed Stiffeners shall be installed on the exposed face of the gabion prior to rock placement, two rows at 1/3 points on 3' high gabions, one row at 1/2 point in 1.5' high gabions.