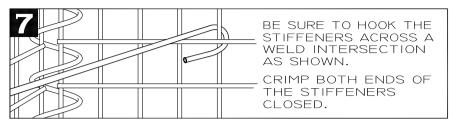

When constructing with 1.5-foot high or 3-foot high gabions, pre-formed stiffeners shall be used to produce a flat, smooth external surface.

Pre-formed Stiffeners shall be installed on the exposed face of the gabion prior to rock placement, two rows at 1/3 points on 3' high gabions, one row at 1/2 point in 1.5' high gabions.