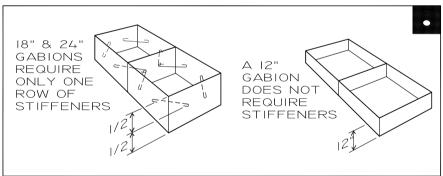

When constructing with 1.5-foot high or 3-foot high gabions, pre-formed stiffeners shall be used to produce a flat, smooth external surface.

Pre-formed Stiffeners shall be installed on the exposed face of the gabion prior to rock placement, two rows at 1/3 points on 3' high gabions, one row at 1/2 point in 1.5' high gabions.