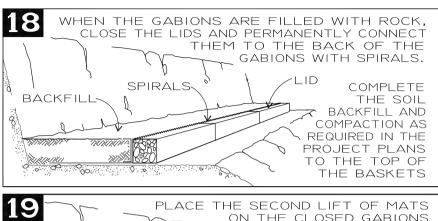

## 4.7 Closure of Lids

Lids shall be tied along the front, ends, and diaphragms of individual gabions and to successive gabions with 9-gauge spiral binders in the same manner as specified elsewhere in this specification.