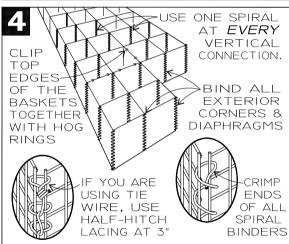

## 4.0 CONSTRUCTION

Gabions shall first be assembled individually as empty units. Each gabion shall be manufactured with the necessary panels, properly spaced and secured, so they can be rotated into position at the construction site with no additional tying of the rotation joint. The panels and diaphragms shall be rotated into position and joined along vertical edges.

When 13.5-gauge tie wire is used as the joint material, all vertical edges of each gabion panel shall first be constructed to form individual empty gabions. Simple spiraling (looping without locking) of 13.5-gauge tie wire is not permitted. For welded-mesh, the joint shall be constructed using alternating single and double half hitches (locked loops) in every mesh opening along the joint.

When 9-gauge spiral binders are used, the spiral shall be screwed into position such that it passes through each mesh opening along the joint. Both ends of all 9-gauge spiral binders shall be crimped to secure the spiral in place.

## 4.7 Closure of Lids

Lids shall be tied along the front, ends, and diaphragms of individual gabions and to successive gabions with 9-gauge spiral binders in the same manner as specified elsewhere in this specification.