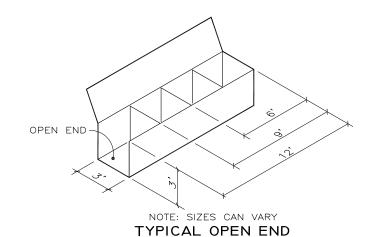

TYPICAL ASSEMBLED GABION NOT TO SCALE

NOTE: SIZES CAN VARY TYPICAL OPEN SIDE

NOT TO SCALE