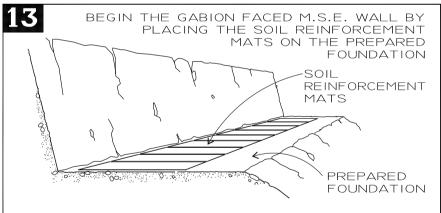

## 1.0 DESCRIPTION

This work shall consist of Hilfiker ArtWeld Gabions (welded wire mesh) and filling the gabions with rock in accordance with the details shown on project plans and special provisions.

## 2.0 MATERIALS

Gabions shall be of a single unit construction. The base, ends, sides, and lid shall be either welded into a single unit or shall be connected in such a manner that strength and flexibility at the connection are at least equal to that of the wire mesh. The gabions shall be fabricated in such a manner that they can be assembled at the construction site with Spiral Binders and pre-formed stiffeners into rectangular baskets of the specified size.

## 3.0 ROCK

Rock for filling the gabions shall be as listed:

100% passing 8 inches (20.3 cm), 0-5% passing 4 inches (10.2 cm)