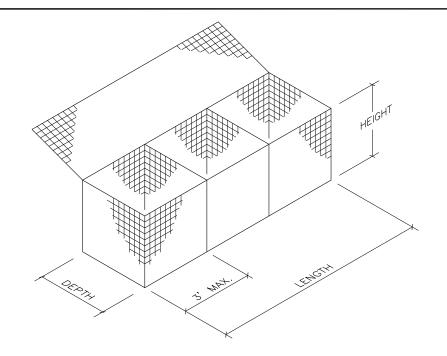

The height, length, and width of the gabions shall not vary more than 5 percent from the dimensions shown on the plans.

Gabions shall be divided into cells of equal length, not more than 3 feet long, by diaphragms made of the same wire mesh as used for the gabion body. Each gabion shall be fabricated with the necessary diaphragm or diaphragms secured in proper position on the base in such a manner that no additional tying at the base will be necessary.

ArtWeld Gabion Specifications, Galv 9ga.

Updated June 18, 2020

phone: 707.443.5093 toll free: 800.762.8962 fax: 707.443.2891

SIDE

NOTE: SIZES CAN VARY TYPICAL MATTRESS NOT TO SCALE

LID

TYPICAL GABION

NOT TO SCALE