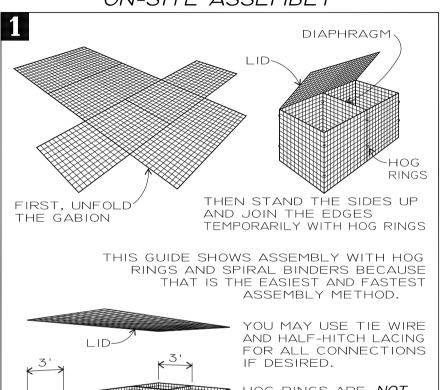

ABIONS CAN BE MANUFACTURED IN BOTH ENGLISH AND METRIC UNITS. FOR SIMPLICITY, DIMENSIONS IN THIS GUIDE REFER ONLY TO **ENGLISH UNITS.** CONSTRUCTION METHODS FOR BOTH TYPES ARE IDENTICAL.



STANDARD *ENGLISH* UNIT GABIONS ARE SIZED IN MULTIPLES OF 3 FEET (0.914 METERS). THEY ARE MANUFACTURED OF 3"X3" (76MM X 76MM) WELDED WIRE FABRIC.

STANDARD *METRIC* UNIT GABIONS ARE SIZED IN MULTIPLES OF I METER (3.28 FEET). THEY ARE MANUFACTURED OF 83MM X 83MM (3.25" X 3.25") WELDED WIRE FABRIC.

BOTH ENGLISH UNIT AND METRIC UNIT GABIONS ARE SUPPLIED IN 9 GA AND II GA GALVANIZED, AND 9 GA NON-GALVANIZED WELDED WIRE FABRIC.

NON-STANDARD SIZES, AND MATTRESSES, CAN BE SPECIAL-ORDERED TO FIT PROJECT REQUIREMENTS.

## RECOMMENDED UNLOADING PROCEDURE



## GABION PARTS (NOT TO SCALE)



## ON-SITE ASSEMBLY



HOG RINGS ARE NOT PERMANENT CONNECTIONS AND MUST BE FOLLOWED

BY SPIRAL BINDERS OR

LIDS ARE NOT FACTORY ATTACHED ON GABIONS WIDER THAN 3'.

TIE WIRE.

= 914MM<u>Inntroductordontordontordontordontord</u>

**MATTRESS** 



EXCAVATE AND FINE-GRADE THE FOUNDATION.

FOUNDATION MUST
BE REASONABLY
LEVEL AND
CAPABLE OF
SUPPORTING
IMPOSED LOADS





PLACE THE FIRST COURSE OF GABIONS ON THE FOUNDATION.

YOU MAY CLIP THE SIDES TOGETHER WITH HOG RINGS TO HOLD THEM TEMPORARILY.

PERMANENTLY
BIND THE GABIONS
TOGETHER AS
SHOWN FOR THE
FULL HEIGHT
AT ALL CORNERS
AND DIAPHRAGMS.

3" = 76MM

## STIFFENER INSTALLATION





| 12" = 305MM | 18" = 457MM



## USING THE PUSH RODS



## BEGIN THE FILL



4" = 102mm 8" = 203mm



IT IS RECOMMENDED THAT THE FILL IN ANY CELL NEVER BE MORE THAN 12" HIGHER THAN THE