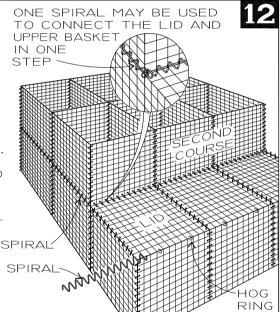

## 4.2 Assembly of Multiple Layered Gabions

Multi-layered gabion configurations can be stepped and staggered as shown on the plans or as directed by the Engineer. When constructing multi-layered gabion configurations, each layer of gabions can be joined to the underlying layer along the front and ends, or as shown on the plans.

## 4.7 Closure of Lids

Lids shall be tied along the front, ends, and diaphragms of individual gabions and to successive gabions with 9-gauge spiral binders in the same manner as specified elsewhere in this specification.