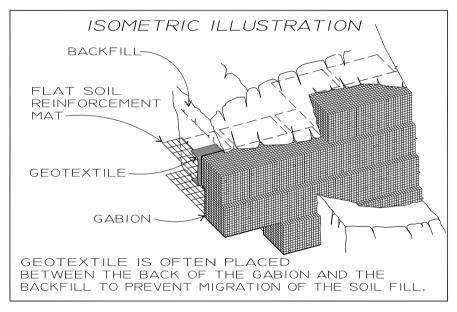

## 1.0 DESCRIPTION

This work shall consist of Hilfiker ArtWeld Gabions (welded wire mesh) and filling the gabions with rock in accordance with the details shown on project plans and special provisions.

## 3.0 ROCK

Rock for filling the gabions shall be as listed:

100% passing 8 inches (20.3 cm), 0-5% passing 4 inches (10.2 cm)