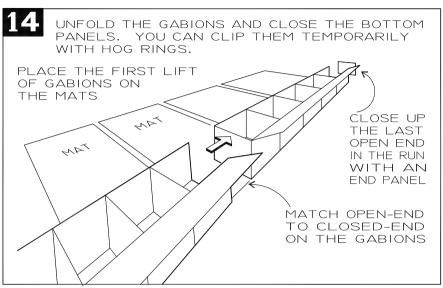

## 4.0 CONSTRUCTION

Gabions shall first be assembled individually as empty units. Each gabion shall be manufactured with the necessary panels, properly spaced and secured, so they can be rotated into position at the construction site with no additional tying of the rotation joint. The panels and diaphragms shall be rotated into position and joined along vertical edges.

#### 4.1 Assembly of Successive Gabions (Gabion-to-Gabion Joints)

Empty gabions shall be set in place. Individually constructed empty gabions shall be joined successively to the next empty gabion with 13.5-gauge tie wire or 9-gauge spirals, before filling with rock begins. The 13.5-gauge tie wire or 9-gauge spiral binders shall secure, in one pass, all selvage or end wires of panels of all the adjacent gabions along the joint.