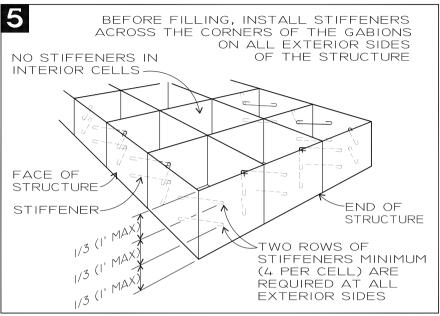

When constructing with 1.5-foot high or 3-foot high gabions, pre-formed stiffeners shall be used to produce a flat, smooth external surface.

Pre-formed Stiffeners shall be installed on the exposed face of the gabion prior to rock placement, two rows at 1/3 points on 3' high gabions, one row at 1/2 point in 1.5' high gabions.