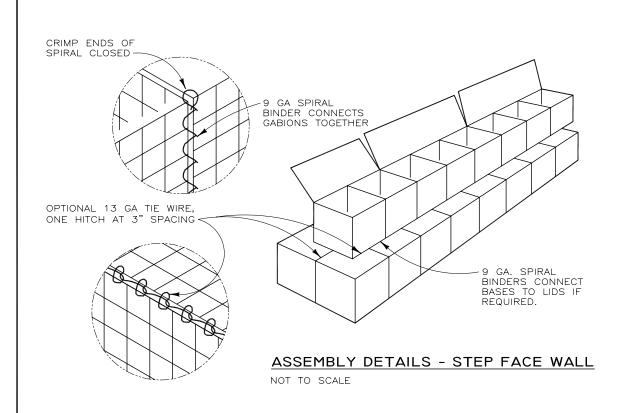

When 9-gauge spiral binders are used, the spiral shall be screwed into position such that it passes through each mesh opening along the joint. Both ends of all 9-gauge spiral binders shall be crimped to secure the spiral in place.

#### 4.1 Assembly of Successive Gabions (Gabion-to-Gabion Joints)

Empty gabions shall be set in place. Individually constructed empty gabions shall be joined successively to the next empty gabion with 13.5-gauge tie wire or 9-gauge spirals, before filling with rock begins. The 13.5-gauge tie wire or 9-gauge spiral binders shall secure, in one pass, all selvage or end wires of panels of all the adjacent gabions along the joint.

## 4.2 Assembly of Multiple Layered Gabions

Multi-layered gabion configurations can be stepped and staggered as shown on the plans or as directed by the Engineer. When constructing multi-layered gabion configurations, each layer of gabions can be joined to the underlying layer along the front and ends, or as shown on the plans.

When 13.5-gauge tie wire is used as the joint material, all vertical edges of each gabion panel shall first be constructed to form individual empty gabions. Simple spiraling (looping without locking) of 13.5-gauge tie wire is not permitted. For welded-mesh, the joint shall be constructed using alternating single and double half hitches (locked loops) in every mesh opening along the joint.

Exception: Weld Shear at 800 lbs of force min.

Galvanization: (9 Ga. 0.90 oz/SF)

9 Ga. Galvanized Pre-Formed Stiffener

9 Ga. Galvanized Spiral Binder - min. 0.144 in. (3.66 mm)

13.5 Ga. Tie Wire - min. 0.086 in. (2.2 mm) Galvanized 0.70 oz/SF