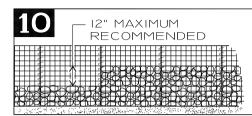

When filling 3-foot high gabions, rock shall be placed in 3 nominal 12-inch layers; when filling 1.5-foot high gabions, rock shall be placed in two 9-inch layers.

The last layer of rock shall slightly overfill the gabions such that the lid will rest on rock when it is closed.