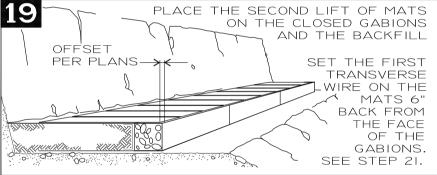

|

## GABION-FACED M.S.E. WALL

The Hilfiker Gabion Faced M.S.E. Wall combines **ArtWeld Gabions** at the face of the structure, with welded wire soil reinforcement mats spaced vertically at 3-foot intervals.

The "scissor-style" gabions are manufactured in lengths up to 18 feet. "Scissor-style" refers to the folding pattern of the gabions. They are partially pre-assembled at our factory, with the vertical edges of the diaphragms permanently connected to the vertical faces, and the lid and bottom panels connected to the main body along one long side. They are folded flat for shipment.

The wire gauge and length of the welded wire soil reinforcement mats will vary as required for each specific site.



18' = 5.486M

## GABION FACED M.S.E. WALL PARTS











## BEGIN THE BACKFILL













## FORMING ANGLES WITH GABIONS





## PIPE PENETRATION THRU GABION



9" = 250MM

## GABION WIRE SPECIFICATIONS

| USA WIRE<br>GAUGE | DIAMETER,<br>INCHES | MINIMUM ALLOWABLE AVERAGE<br>GABION WIRE DIAMETER WITH<br>CLASS 3 ZINC-COATING, INCHES |  |
|-------------------|---------------------|----------------------------------------------------------------------------------------|--|
| 9                 | .148                | . 144                                                                                  |  |
| 11                | .120                | .116                                                                                   |  |
| 13.5              | .086                | .082 (STANDARD TIE WIRE)                                                               |