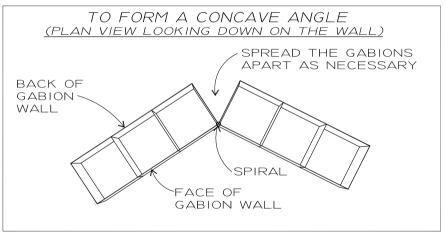

fiker Gabion Faced M.S.E. Wall combines **ArtWeld Gabions** at the face of the structure, with welded wire soil reinforcement mats spaced vertically at 3-foot intervals.

The "scissor-style" gabions are manufactured in lengths up to 18 feet. "Scissor-style" refers to the folding pattern of the gabions. They are partially pre-assembled at our factory, with the vertical edges of the diaphragms permanently connected to the vertical faces, and the lid and bottom panels connected to the main body along one long side. They are folded flat for shipment.

The wire gauge and length of the welded wire soil reinforcement mats will vary as required for each specific site.



18' = 5.486M

## GABION FACED M.S.E. WALL PARTS











## BEGIN THE BACKFILL













## FORMING ANGLES WITH GABIONS





## PIPE PENETRATION THRU GABION



9" = 250MM

## GABION WIRE SPECIFICATIONS

| USA WIRE<br>GAUGE | DIAMETER,<br>INCHES | MINIMUM ALLOWABLE AVERAGE<br>GABION WIRE DIAMETER WITH<br>CLASS 3 ZINC-COATING, INCHES |  |
|-------------------|---------------------|----------------------------------------------------------------------------------------|--|
| 9                 | .148                | . 144                                                                                  |  |
| 11                | .120                | .116                                                                                   |  |
| 13.5              | .086                | .082 (STANDARD TIE WIRE)                                                               |  |

## SOIL REINFORCEMENT MAT WIRE SIZE COM