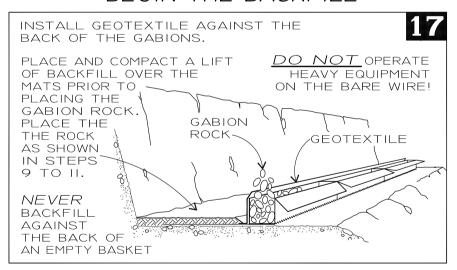

## 4.6 Filling with Rock

Rock shall be placed in gabions to insure proper alignment, avoid bulges, and provide a minimum of voids. All exposed rock surfaces shall have a smooth and neat appearance. No sharp edges shall project through the wire mesh.

When constructing with 1.5-foot high or 3-foot high gabions, pre-formed stiffeners shall be used to produce a flat, smooth external surface.

Pre-formed Stiffeners shall be installed on the exposed face of the gabion prior to rock placement, two rows at 1/3 points on 3' high gabions, one row at 1/2 point in 1.5' high gabions.

When filling 3-foot high gabions, rock shall be placed in 3 nominal 12-inch layers; when filling 1.5-foot high gabions, rock shall be placed in two 9-inch layers.

The last layer of rock shall slightly overfill the gabions such that the lid will rest on rock when it is closed.