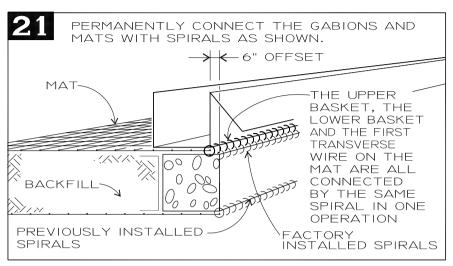

## GABION-FACED M.S.E. WALL

The Hilfiker Gabion Faced M.S.E. Wall combines **ArtWeld Gabions** at the face of the structure, with welded wire soil reinforcement mats spaced vertically at 3-foot intervals.

The "scissor-style" gabions are manufactured in lengths up to 18 feet. "Scissor-style" refers to the folding pattern of the gabions. They are partially pre-assembled at our factory, with the vertical edges of the diaphragms permanently connected to the vertical faces, and the lid and bottom panels connected to the main body along one long side. They are folded flat for shipment.

The wire gauge and length of the welded wire soil reinforcement mats will vary as required for each specific site.



18' = 5.486M

## GABION FACED M.S.E. WALL PARTS











## BEGIN THE BACKFILL













## FORMING ANGLES WITH GABIONS





## PIPE PENETRATION THRU GABION



9" = 250MM

## GABION WIRE SPECIFICATIONS

| USA WIRE<br>GAUGE | DIAMETER,<br>INCHES | MINIMUM ALLOWABLE AVERAGE<br>GABION WIRE DIAMETER WITH<br>CLASS 3 ZINC-COATING, INCHES |  |
|-------------------|---------------------|----------------------------------------------------------------------------------------|--|
| 9                 | .148                | . 144                                                                                  |  |
| 11                | .120                | .116                                                                                   |  |
| 13.5              | .086                | .082 (STANDARD TIE WIRE)                                                               |  |

#