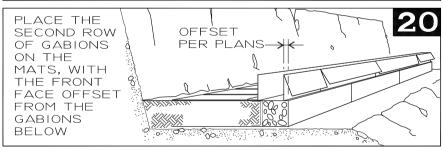

|

## GABION-FACED M.S.E. WALL

The Hilfiker Gabion Faced M.S.E. Wall combines **ArtWeld Gabions** at the face of the structure, with welded wire soil reinforcement mats spaced vertically at 3-foot intervals.

The "scissor-style" gabions are manufactured in lengths up to 18 feet. "Scissor-style" refers to the folding pattern of the gabions. They are partially pre-assembled at our factory, with the vertical edges of the diaphragms permanently connected to the vertical faces, and the lid and bottom panels connected to the main body along one long side. They are folded flat for shipment.

The wire gauge and length of the welded wire soil reinforcement mats will vary as required for each specific site.



18' = 5.486M

## GABION FACED M.S.E. WALL PARTS











## BEGIN THE BACKFILL













## FORMING ANGLES WITH GABIONS





## PIPE PENETRATION THRU GABION



9" = 250MM

## GABION WIRE SPECIFICATIONS

| USA WIRE<br>GAUGE | DIAMETER,<br>INCHES | MINIMUM ALLOWABLE AVERAGE<br>GABION WIRE DIAMETER WITH<br>CLASS 3 ZINC-COATING, INCHES |  |
|-------------------|---------------------|----------------------------------------------------------------------------------------|--|
| 9                 | .148                | . 144                                                                                  |  |
| 11                | .120                | .116                                                                                   |  |
| 13.5              | .086                | .082 (STANDARD TIE WIRE)                                                               |  |