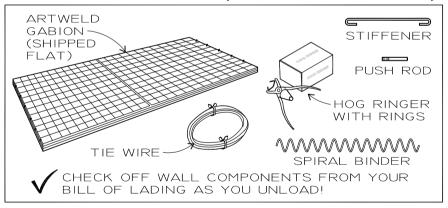

4' = 7.32M



ARTWELD GABIONS CAN BE MANUFACTURED IN BOTH ENGLISH AND METRIC UNITS. FOR SIMPLICITY, DIMENSIONS IN THIS GUIDE REFER ONLY TO **ENGLISH UNITS.** CONSTRUCTION METHODS FOR BOTH TYPES ARE IDENTICAL.



STANDARD *ENGLISH* UNIT GABIONS ARE SIZED IN MULTIPLES OF 3 FEET (0.914 METERS). THEY ARE MANUFACTURED OF 3"X3" (76MM X 76MM) WELDED WIRE FABRIC.

STANDARD *METRIC* UNIT GABIONS ARE SIZED IN MULTIPLES OF I METER (3.28 FEET). THEY ARE MANUFACTURED OF 83MM X 83MM (3.25" X 3.25") WELDED WIRE FABRIC.

BOTH ENGLISH UNIT AND METRIC UNIT GABIONS ARE SUPPLIED IN 9 GA AND II GA GALVANIZED, AND 9 GA NON-GALVANIZED WELDED WIRE FABRIC.

NON-STANDARD SIZES, AND MATTRESSES, CAN BE SPECIAL-ORDERED TO FIT PROJECT REQUIREMENTS.

## RECOMMENDED UNLOADING PROCEDURE



## GABION PARTS (NOT TO SCALE)



## ON-SITE ASSEMBLY



HOG RINGS ARE NOT PERMANENT CONNECTIONS AND MUST BE FOLLOWED

BY SPIRAL BINDERS OR

LIDS ARE NOT FACTORY ATTACHED ON GABIONS WIDER THAN 3'.

TIE WIRE.

= 914MM<u>Inntroductordontordontordontordontord</u>

**MATTRESS** 



EXCAVATE AND FINE-GRADE THE FOUNDATION.

FOUNDATION MUST
BE REASONABLY
LEVEL AND
CAPABLE OF
SUPPORTING
IMPOSED LOADS





PLACE THE FIRST COURSE OF GABIONS ON THE FOUNDATION.

YOU MAY CLIP THE SIDES TOGETHER WITH HOG RINGS TO HOLD THEM TEMPORARILY.

PERMANENTLY
BIND THE GABIONS
TOGETHER AS
SHOWN FOR THE
FULL HEIGHT
AT ALL CORNERS
AND DIAPHRAGMS.

3" = 76MM

## STIFFENER INSTALLATION





| 12" = 305MM | 18" = 457MM



## USING THE PUSH RODS



## BEGIN THE FILL



4" = 102mm 8" = 203mm



IT IS RECOMMENDED THAT THE FILL IN ANY CELL NEVER BE MORE T