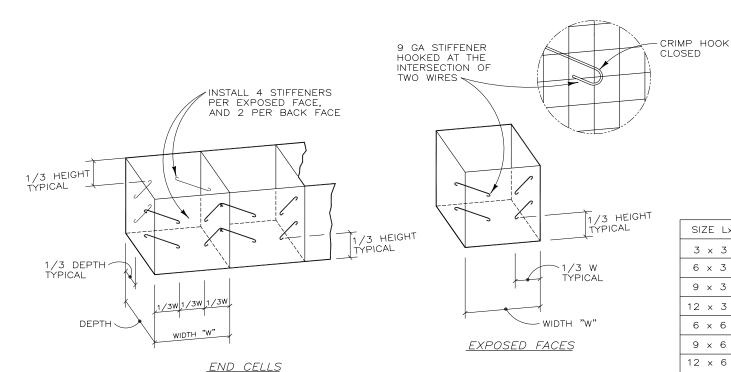

When constructing with 1.5-foot high or 3-foot high gabions, pre-formed stiffeners shall be used to produce a flat, smooth external surface.

Pre-formed Stiffeners shall be installed on the exposed face of the gabion prior to rock placement, two rows at 1/3 points on 3' high gabions, one row at 1/2 point in 1.5' high gabions.