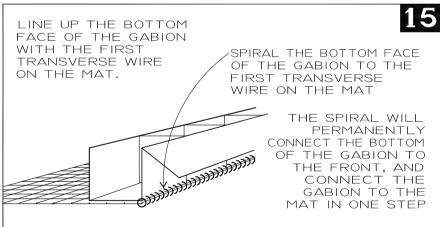

When 9-gauge spiral binders are used, the spiral shall be screwed into position such that it passes through each mesh opening along the joint. Both ends of all 9-gauge spiral binders shall be crimped to secure the spiral in place.

#### 4.1 Assembly of Successive Gabions (Gabion-to-Gabion Joints)

Empty gabions shall be set in place. Individually constructed empty gabions shall be joined successively to the next empty gabion with 13.5-gauge tie wire or 9-gauge spirals, before filling with rock begins. The 13.5-gauge tie wire or 9-gauge spiral binders shall secure, in one pass, all selvage or end wires of panels of all the adjacent gabions along the joint.