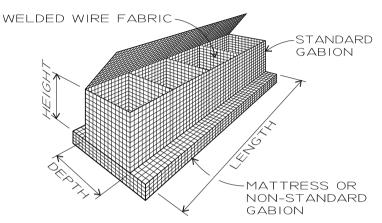

The height, length, and width of the gabions shall not vary more than 5 percent from the dimensions shown on the plans.

Gabions shall be divided into cells of equal length, not more than 3 feet long, by diaphragms made of the same wire mesh as used for the gabion body. Each gabion shall be fabricated with the necessary diaphragm or diaphragms secured in proper position on the base in such a manner that no additional tying at the base will be necessary.

ArtWeld Gabion Specifications, Galv 9ga.

Updated June 18, 2020

phone: 707.443.5093 toll free: 800.762.8962 fax: 707.443.2891

SIDE

NOTE: SIZES CAN VARY TYPICAL MATTRESS NOT TO SCALE

LID

TYPICAL GABION

NOT TO SCALE