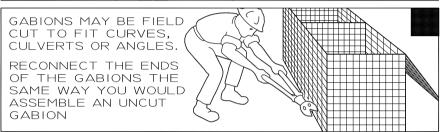

#### 4.5 Modified Geometry

To match the geometry of the planned gabion configuration, or to meet specific conditions panels shall be folded, cut, and/or re-tied to dimensions shown on the plans or as approved by the Engineer.