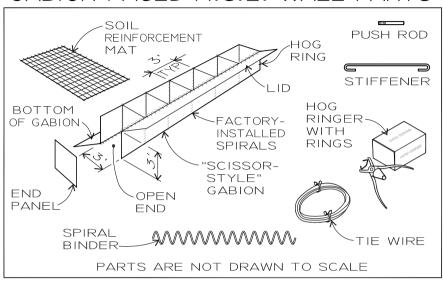

## 2.0 MATERIALS

Gabions shall be of a single unit construction. The base, ends, sides, and lid shall be either welded into a single unit or shall be connected in such a manner that strength and flexibility at the connection are at least equal to that of the wire mesh. The gabions shall be fabricated in such a manner that they can be assembled at the construction site with Spiral Binders and pre-formed stiffeners into rectangular baskets of the specified size.

The height, length, and width of the gabions shall not vary more than 5 percent from the dimensions shown on the plans.

Gabions shall be divided into cells of equal length, not more than 3 feet long, by diaphragms made of the same wire mesh as used for the gabion body. Each gabion shall be fabricated with the necessary diaphragm or diaphragms secured in proper position on the base in such a manner that no additional tying at the base will be necessary.

When 9-gauge spiral binders are used, the spiral shall be screwed into position such that it passes through each mesh opening along the joint. Both ends of all 9-gauge spiral binders shall be crimped to secure the spiral in place.