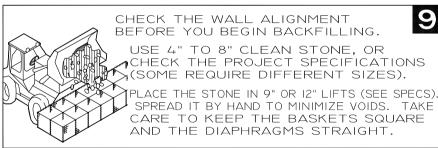

## 4.6 Filling with Rock

Rock shall be placed in gabions to insure proper alignment, avoid bulges, and provide a minimum of voids. All exposed rock surfaces shall have a smooth and neat appearance. No sharp edges shall project through the wire mesh.

When filling 3-foot high gabions, rock shall be placed in 3 nominal 12-inch layers; when filling 1.5-foot high gabions, rock shall be placed in two 9-inch layers.

The last layer of rock shall slightly overfill the gabions such that the lid will rest on rock when it is closed.