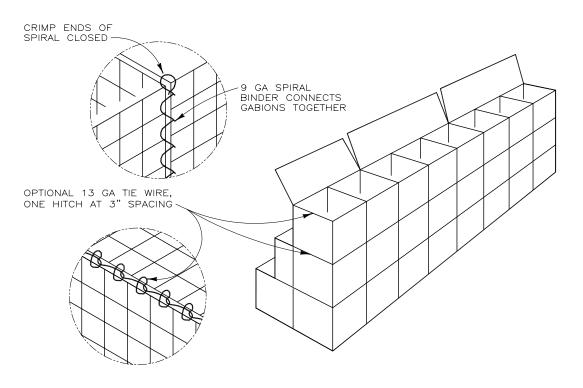

When 9-gauge spiral binders are used, the spiral shall be screwed into position such that it passes through each mesh opening along the joint. Both ends of all 9-gauge spiral binders shall be crimped to secure the spiral in place.

#### 4.1 Assembly of Successive Gabions (Gabion-to-Gabion Joints)

Empty gabions shall be set in place. Individually constructed empty gabions shall be joined successively to the next empty gabion with 13.5-gauge tie wire or 9-gauge spirals, before filling with rock begins. The 13.5-gauge tie wire or 9-gauge spiral binders shall secure, in one pass, all selvage or end wires of panels of all the adjacent gabions along the joint.

When 13.5-gauge tie wire is used as the joint material, all vertical edges of each gabion panel shall first be constructed to form individual empty gabions. Simple spiraling (looping without locking) of 13.5-gauge tie wire is not permitted. For welded-mesh, the joint shall be constructed using alternating single and double half hitches (locked loops) in every mesh opening along the joint.

Exception: Weld Shear at 800 lbs of force min.

Galvanization: (9 Ga. 0.90 oz/SF)

9 Ga. Galvanized Pre-Formed Stiffener

9 Ga. Galvanized Spiral Binder - min. 0.144 in. (3.66 mm)

13.5 Ga. Tie Wire - min. 0.086 in. (2.2 mm) Galvanized 0.70 oz/SF