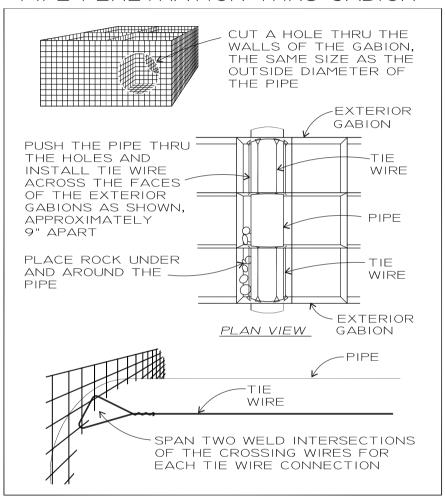

## ArtWeld Gabion Standard Submittal Documents

For: 9 Gauge Class III Galvanized 3"x3" Welded Wire Mesh

- Sample Certification
- Product Specification
- Standard Drawing