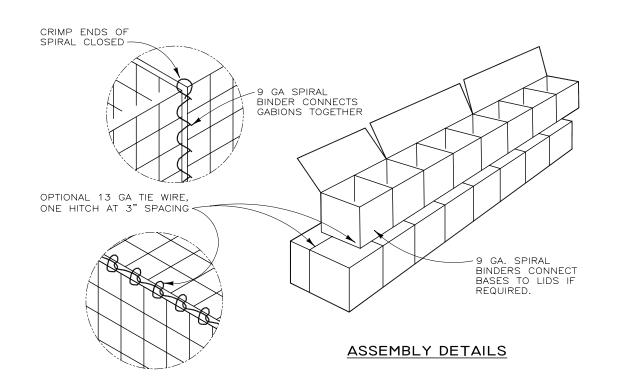

When 9-gauge spiral binders are used, the spiral shall be screwed into position such that it passes through each mesh opening along the joint. Both ends of all 9-gauge spiral binders shall be crimped to secure the spiral in place.

#### 4.1 Assembly of Successive Gabions (Gabion-to-Gabion Joints)

Empty gabions shall be set in place. Individually constructed empty gabions shall be joined successively to the next empty gabion with 13.5-gauge tie wire or 9-gauge spirals, before filling with rock begins. The 13.5-gauge tie wire or 9-gauge spiral binders shall secure, in one pass, all selvage or end wires of panels of all the adjacent gabions along the joint.

When 13.5-gauge tie wire is used as the joint material, all vertical edges of each gabion panel shall first be constructed to form individual empty gabions. Simple spiraling (looping without locking) of 13.5-gauge tie wire is not permitted. For welded-mesh, the joint shall be constructed using alternating single and double half hitches (locked loops) in every mesh opening along the joint.

Exception: Weld Shear at 800 lbs of force min.

Galvanization: (9 Ga. 0.90 oz/SF)

9 Ga. Galvanized Pre-Formed Stiffener

9 Ga. Galvanized Spiral Binder - min. 0.144 in. (3.66 mm)

13.5 Ga. Tie Wire - min. 0.086 in. (2.2 mm) Galvanized 0.70 oz/SF